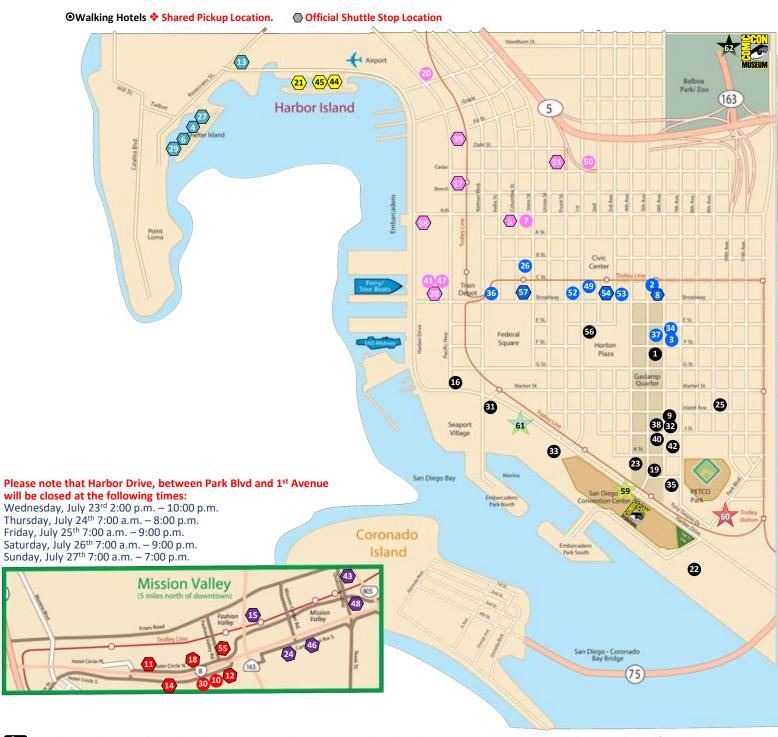

| MAP KEY                                                            | ROUTE      | MAP KEY                                             | ROUTE   | MAP KEY                                                   | ROUTE       |
|--------------------------------------------------------------------|------------|-----------------------------------------------------|---------|-----------------------------------------------------------|-------------|
| <ol> <li>O AC HOTEL SAN DIEGO</li> </ol>                           | WALKING    | 22. OHILTON SAN DIEGO BAYFRONT                      | WALKING | 43. SAN DIEGO MARRIOTT MISSION VALLEY                     | PURPLE      |
| 2. Alma San Diego Downtown                                         | BLUE ❖     | 23. OHILTON SAN DIEGO GASLAMP QUARTER               | WALKING | 44. SHERATON SAN DIEGO HOTEL AND MARINA   BAY TOWER       | YELLOW      |
| 3. Andaz San Diego                                                 | Blue �     | 24. HILTON SAN DIEGO MISSION VALLEY                 | PURPLE  | 45. SHERATON SAN DIEGO HOTEL AND MARINA   MARINA TOWER    | YELLOW      |
| 4. BAY CLUB HOTEL AND MARINA                                       | TEAL       | <ol> <li>OHOTEL INDIGO SAN DIEGO GASLAMP</li> </ol> | WALKING | 46. SHERATON SAN DIEGO MISSION VALLEY                     | PURPLE      |
| 5. BEST WESTERN BAYSIDE INN                                        | PINK       | 26. HOTEL REPUBLIC                                  | Blue 💠  | 47. SpringHill Suites San Diego Downtown Bayfront         | Pink 💠      |
| 6. BEST WESTERN ISLAND PALMS HOTEL AND MARINA                      | TEAL       | 27. HUMPHREYS HALF MOON INN AND SUITES              | TEAL    | 48. SPRINGHILL SUITES SAN DIEGO MISSION VALLEY            | PURPLE      |
| 7. CARTE' HOTEL                                                    | PINK *     | 28. INTERCONTINENTAL SAN DIEGO                      | PINK    | 49. THE BRISTOL HOTEL                                     | Blue 💠      |
| 8. COURTYARD BY MARRIOTT SAN DIEGO DOWNTOWN                        | BLUE       | 29. Kona Kai Resort Spa and Marina                  | TEAL    | 50. THE DEXTRO HOTEL, BEST WESTERN PREMIER COLLECTION     | Pink 💠      |
| <ol><li>OCOURTYARD SAN DIEGO GASLAMP / CONVENTION CENTER</li></ol> | ER WALKING | 30. LEGACY RESORT HOTEL & SPA                       | RED     | 51. THE LITTLE ITALY HOTEL DOWNTOWN SAN DIEGO             | PINK        |
| 10. COURTYARD SAN DIEGO MISSION VALLEY                             | RED ❖      | 31.   Manchester Grand Hyatt                        | WALKING | 52. THE SOFIA HOTEL                                       | Blue 💠      |
| 11. CROWNE PLAZA SAN DIEGO MISSION VALLEY                          | RED        | 32.   MARGARITAVILLE HOTEL                          | WALKING | 53. THE US GRANT SAN DIEGO                                | Blue 💠      |
| 12. DAYS INN SAN DIEGO HOTEL CIRCLE   NEAR SEAWORLD                | RED        | 33.   MARRIOTT MARQUIS AND MARINA                   | WALKING | 54. THE WESTGATE HOTEL                                    | BLUE        |
| 13. DOUBLETREE BY HILTON SAN DIEGO BAYSIDE                         | TEAL       | 34. Moxy San Diego Gaslamp                          | Blue 💠  | 55. Town & Country Resort                                 | RED         |
| 14. DOUBLETREE BY HILTON SAN DIEGO HOTEL CIRCLE                    | RED        | 35. O Omni San Diego Hotel                          | WALKING | 56. OWESTIN GASLAMP QUARTER                               | WALKING     |
| 15. DOUBLETREE BY HILTON SAN DIEGO MISSION VALLEY                  | PURPLE     | 36. One America Plaza / Amtrak / Coaster            | Blue 💠  | 57. WESTIN SAN DIEGO                                      | BLUE        |
| <ol> <li>OEMBASSY SUITES SAN DIEGO BAY</li> </ol>                  | WALKING    | 37. PALIHOTEL SAN DIEGO                             | Blue 💠  | 58. Wyndham San Diego Bayside                             | PINK        |
| 17. HAMPTON INN SAN DIEGO DOWNTOWN                                 | PINK       | 38.   Pendry San Diego                              | WALKING | 59. San Diego Convention Center                           |             |
| 18. HANDLERY HOTEL SAN DIEGO                                       | RED        | 39. RESIDENCE INN DOWNTOWN SAN DIEGO                | Pink 🌣  | 60. Petco Park Shuttle stand for Red & Purple Route       |             |
| 19. OHARD ROCK HOTEL SAN DIEGO                                     | WALKING    | 40.   RESIDENCE INN GASLAMP QUARTER                 | WALKING | 61. Yellow & Teal Route pick up & drop off area           |             |
| 20. HILTON GARDEN INN SAN DIEGO DOWNTOWN / BAYSIDE                 | PINK       | 41. RESIDENCE INN SAN DIEGO DOWNTOWN BAYFRONT       | PINK    | 62. Comic-Con Museum - No Shuttle / Museum ticket require | d for entry |
| 21. HILTON SAN DIEGO AIRPORT HARBOR ISLAND                         | YELLOW     | 42. O SAN DIEGO MARRIOTT GASLAMP QUARTER            | WALKING |                                                           |             |